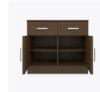

### Media Storage Base - 36"W

The Lancaster Media Storage Base is spacious and the perfect place for flat screen television display or the coordinating Media Storage Hutch. The 2-door base has an adjustable shelf. Add the optional hutch for additional storage space. There's no doubt, your media collection has found a beautiful home here.

Model: LAMCB22S 36W 18D 32H