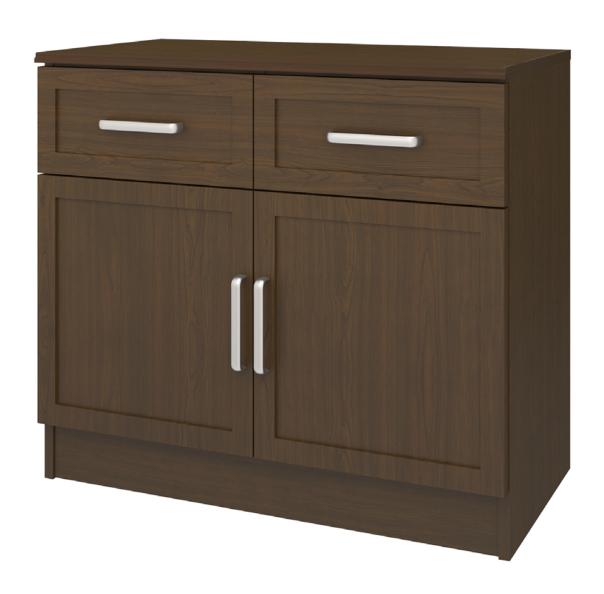

### Media Storage Base - 36"W

The Lancaster Media Storage Base is spacious and the perfect place for flat screen television display or the coordinating Media Storage Hutch. The 2-door base has an adjustable shelf. Add the optional hutch for additional storage space. There's no doubt, your media collection has found a beautiful home here.

Model: LAMCB22S 36W 18D 32H