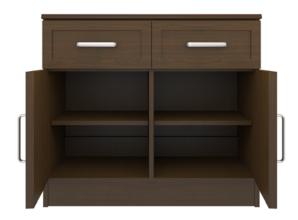

### Media Storage Base - 36"W

The Lancaster Media Storage Base is spacious and the perfect place for flat screen television display or the coordinating Media Storage Hutch. The 2-door base has an adjustable shelf. Add the optional hutch for additional storage space. There's no doubt, your media collection has found a beautiful home here.

**Door Hinges** 

grade Blum® Euro Hinges enclosed shelves. provide a smooth motion.

Adjustable Shelf

100° self-closing, kitchen- Unit includes adjustable